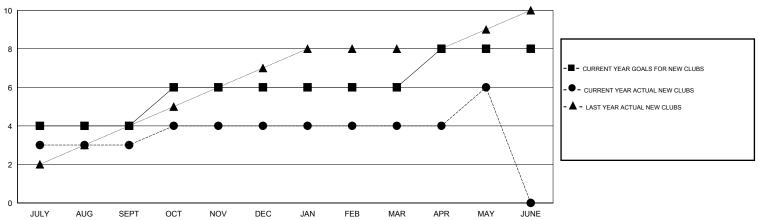

| 96                                  | 30                 | 66               |  |
| OCT/NOV/DEC   | 2                | 1                 | 0                | 1                | OCT/NOV/DEC           | 80                 | 84                                  | 95                 | -11              |  |
| JAN/FEB/MAR   | 0                | 0                 | 0                | 0                | JAN/FEB/MAR           | 25                 | 54                                  | 15                 | 39               |  |
| APR/MAY/JUNE  | 2                | 2                 | 0                | 2                | APR/MAY/JUNE          | 80                 | 67                                  | 48                 | 19               |  |

### GOALS AND ACTUAL NEW CLUBS CUMULATIVE



#### GOALS AND ACTUAL MEMBERS CUMULATIVE



| DROPPED CLUBS: 0           |     | 46 CLUBS OF 82 ADDED 1 OR MORE<br>NEW MEMBERS | GENDER DISTRIBUTION  MALE 1,204 (61.90%) |              |    |
|----------------------------|-----|-----------------------------------------------|------------------------------------------|--------------|----|
| DROPPED MEMBERS            |     |                                               | FEMALE                                   | 741 (38.10%) |    |
| DECEASED                   | 5   | CLICK HERE FOR HEALTH                         |                                          |              | 72 |
| CLUB CANCELLED 0 OTHER 183 |     | ASSESSMENT DATA                               | FAMILY UNIT MEMBERS                      |              |    |
|