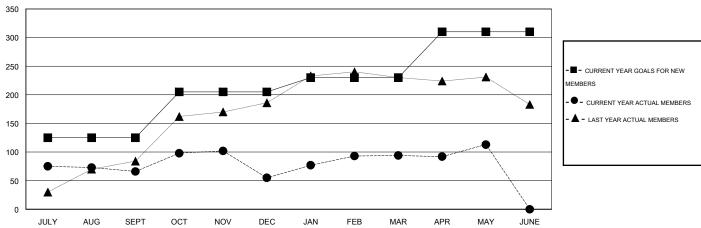

#### GOALS AND ACTUAL MEMBERS CUMULATIVE

| DROPPED CLUBS: 0           |     | 46 CLUBS OF 82 ADDED 1 OR MORE<br>NEW MEMBERS | GENDER DISTRIBUTION  MALE 1,204 (61.90%) |              |    |
|----------------------------|-----|-----------------------------------------------|------------------------------------------|--------------|----|
| DROPPED MEMBERS            |     |                                               | FEMALE                                   | 741 (38.10%) |    |
| DECEASED                   | 5   | CLICK HERE FOR HEALTH                         |                                          |              | 72 |
| CLUB CANCELLED 0 OTHER 183 |     | ASSESSMENT DATA                               | FAMILY UNIT MEMBERS                      |              |    |
|                            |     |                                               | HEAD OF HOUSEHOLD                        |              |    |
| TOTAL                      | 188 |                                               | NON-HEAD OF HOUSEHOLD                    |              |    |